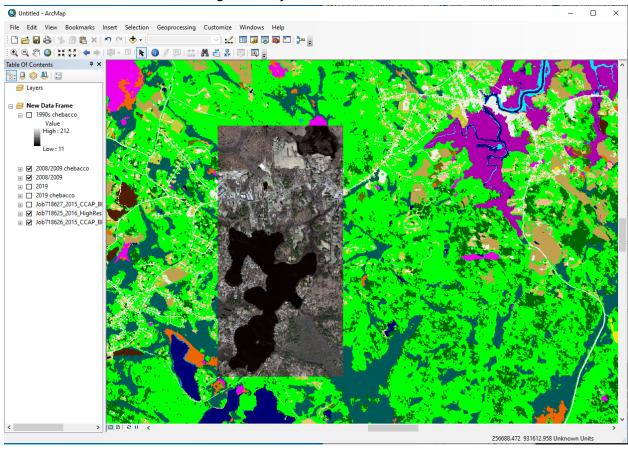

## Chebacco Lake GIS Sabrina Klavinger

## <u>Land Use</u> <u>Land Use Descriptions</u>





# Land Use Map of Chebacco and Essex Bay



## Land Use with 2008 Satellite Image Overlay



# Aerial Satellite Imagery Over Time



Chebacco 2019

Over time I noticed changes to the developments surrounding Chebacco Lake. More docs were built over time, surrounding greenery decreased, and more developments were added.



Chebacco 2008

# Chebacco 1990



# **Impervious Surfaces**

Impervious Surfaces Around Chebacco Map

I was interested in looking at impervious surfaces after seeing growth and development around the lake over time.



Impervious Surfaces with 2008 Satellite Image Overlay

### **Watershed Delineation**

### Simple Watershed Delineation & Flow Accumulation