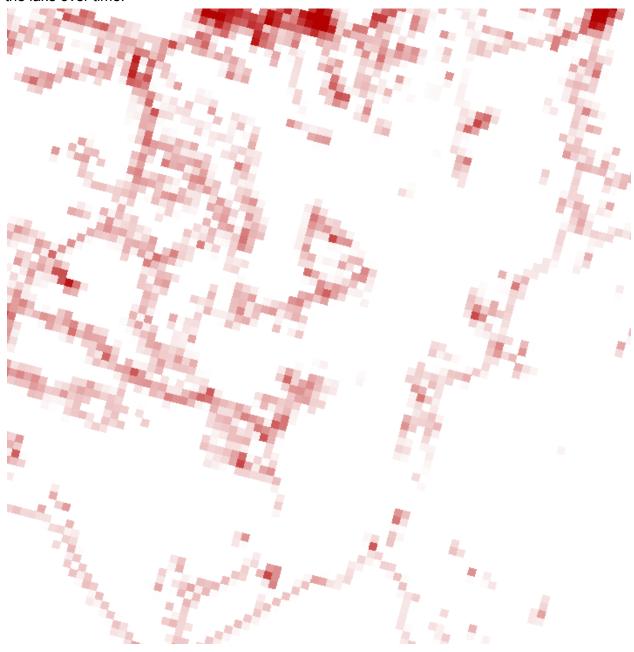

# **Impervious Surfaces**

Impervious Surfaces Around Chebacco Map

I was interested in looking at impervious surfaces after seeing growth and development around the lake over time.

Impervious Surfaces with 2008 Satellite Image Overlay