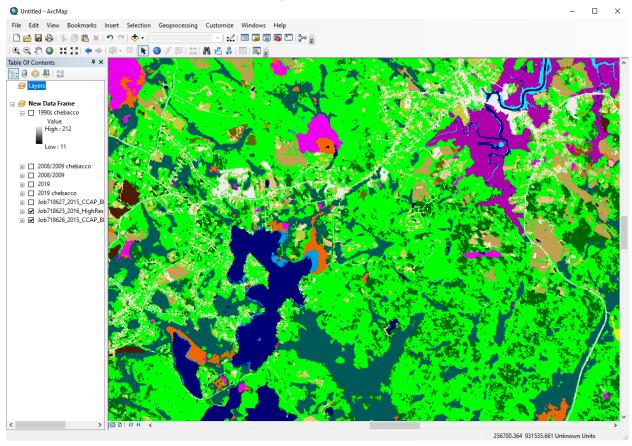

## Chebacco Lake GIS Sabrina Klavinger

## <u>Land Use</u> <u>Land Use Descriptions</u>





# Land Use Map of Chebacco and Essex Bay



## Land Use with 2008 Satellite Image Overlay



# Aerial Satellite Imagery Over Time



Chebacco 2019

Over time I noticed changes to the developments surrounding Chebacco Lake. More docs were built over time, surrounding greenery decreased, and more developments were added.



Chebacco 2008

# Chebacco 1990



# **Impervious Surfaces**

Impervious Surfaces Around Chebacco Map

I was interested in looking at impervious surfaces after seeing growth and development around the lake over time.



Impervious Surfaces with 2008 Satellite Image Overlay

### **Watershed Delineation**

### Simple Watershed Delineation & Flow Accumulation