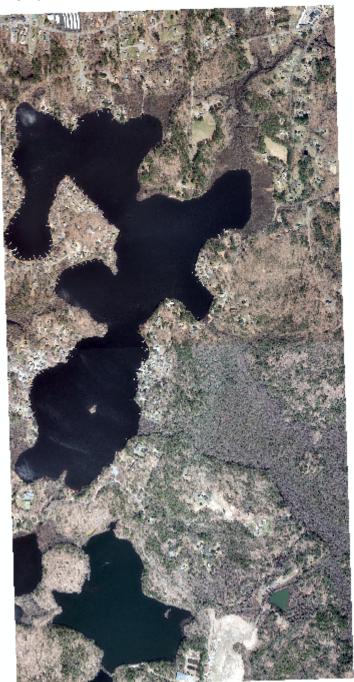

# Aerial Satellite Imagery Over Time

Chebacco 2019

Over time I noticed changes to the developments surrounding Chebacco Lake. More docs were built over time, surrounding greenery decreased, and more developments were added.

Chebacco 2008