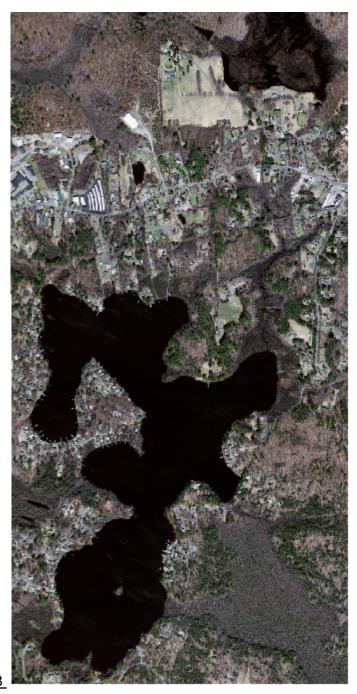

# Aerial Satellite Imagery Over Time

Chebacco 2019

Over time I noticed changes to the developments surrounding Chebacco Lake. More docs were built over time, surrounding greenery decreased, and more developments were added.

# Chebacco 1990