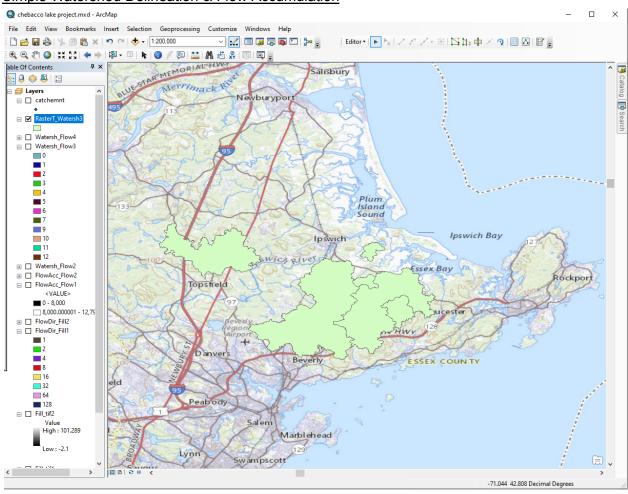

### **Watershed Delineation**

### Simple Watershed Delineation & Flow Accumulation